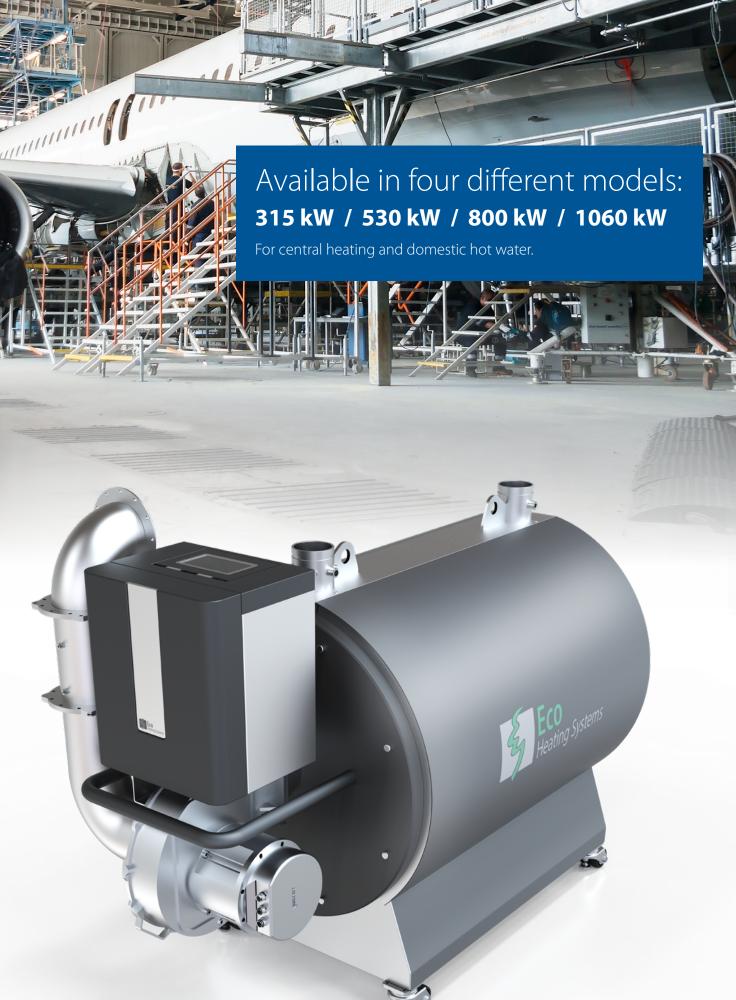

## IB - Industrial Boiler

#### When big isn't big enough!

The IB range is the ultimate floor standing industrial boiler. High output on a small surface with an industrial design is what characterizes the IB range. This boiler can heat solitary and together with other boilers. Thanks to the cascade manager, which is a standard feature in this boiler, all boilers can be connected as one. High end stainless steel heat exchanger and Low NOx burner technology makes it applicable for commercial, residential and industrial application. Full connectivity (internet / wifi / Modbus / Bacnet) available.

#### Features

- Stainless steel heat exchanger
- Unique capacities on a small surface
- ✓ High efficiency
- ✓ Robust, reliable and durable
- Clear display with touch screen
- ✓ Full connectivity available
- Extreme low NOx output
- Modulation of 10:1
- Cascade up to 16 boilers
- ✓ Natural or LP gas
- Quick and easy installation
- Easy maintenance