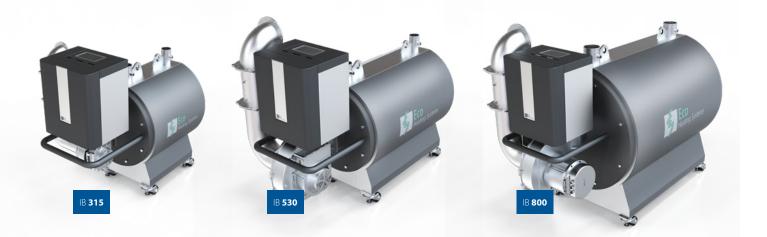

## IB - Industrial Boiler

#### When big isn't big enough!

The IB range is the ultimate floor standing industrial boiler. High output on a small surface with an industrial design is what characterizes the IB range. This boiler can heat solitary and together with other boilers. Thanks to the cascade manager, which is a standard feature in this boiler, all boilers can be connected as one. High end stainless steel heat exchanger and Low NOx burner technology makes it applicable for commercial, residential and industrial application. Full connectivity (internet / wifi / Modbus / Bacnet) available.

#### Features

- Stainless steel heat exchanger
- Unique capacities on a small surface
- ✓ High efficiency
- ✓ Robust, reliable and durable
- Clear display with touch screen
- ✓ Full connectivity available
- Extreme low NOx output
- Modulation of 10:1
- Cascade up to 16 boilers
- ✓ Natural or LP gas
- Quick and easy installation
- Easy maintenance