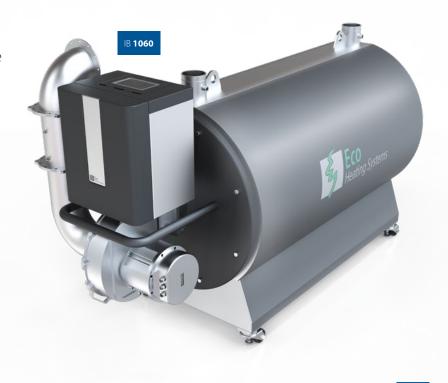

## IB - Industrial Boiler

#### When big isn't big enough!

The IB range is the ultimate floor standing industrial boiler. High output on a small surface with an industrial design is what characterizes the IB range. This boiler can heat solitary and together with other boilers. Thanks to the cascade manager, which is a standard feature in this boiler, all boilers can be connected as one. High end stainless steel heat exchanger and Low NOx burner technology makes it applicable for commercial, residential and industrial application. Full connectivity (internet / wifi / Modbus / Bacnet) available.

#### Features

- Stainless steel heat exchanger
- Unique capacities on a small surface
- ✓ High efficiency
- ✓ Robust, reliable and durable
- Clear display with touch screen
- ✓ Full connectivity available
- Extreme low NOx output
- Modulation of 10:1
- Cascade up to 16 boilers
- ✓ Natural or LP gas
- Quick and easy installation
- Easy maintenance