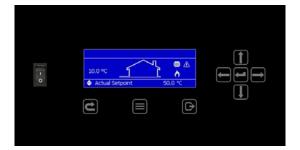

#### European state of the art PCB technology

- Clear display with graphic design
- Modbus connection standard
- Bacnet connection optional
- Easy to read fault history
- Internet and wifi connection possible