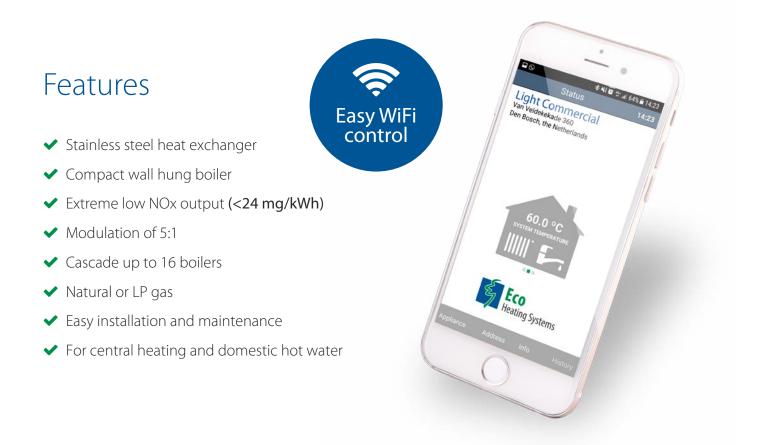

# Industrial quality available for residential buildings

The DB range high efficiency wall hung gas domestic boilers are powerful and versatile. Great combination of industrial design and quality is now also available for residential buildings. This hot water and central heating boiler will fit in any private house or small commercial building. Long life span with 10 years warranty on the stainless steel heat exchanger as a standard. Full connectivity (internet/wifi/Modbus/Bacnet) available. The complete range can be supplied as combi or heating only boiler.

#### Features

- Compact and lightweight design
- Stainless steel heat exchanger with a 10-year warranty
- ✓ Built-in energy-efficient pump (A label)
- Wide modulation range
- Easy to use fully back-lit LCD display
- Easy maintenance
- ✓ Internet and wifi connection possible
- LPG conversion available