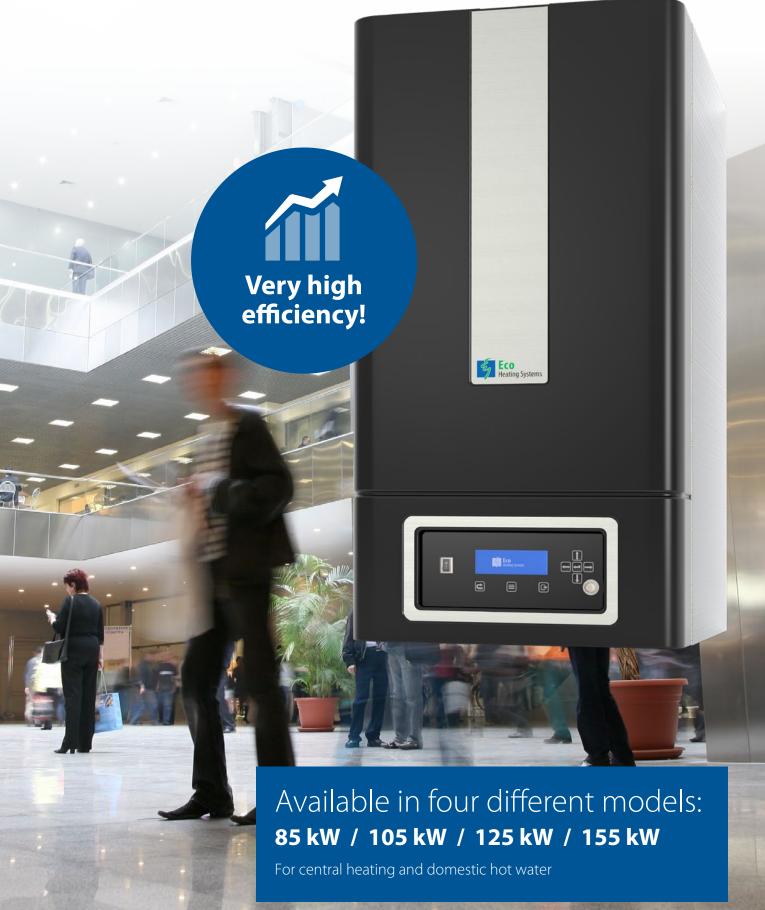

#### **CB - Light Commercial Boiler**

Available now!

#### Flexible heating specialist

The CB range high efficiency wall hung commercial boilers are the best of both worlds. No compromises. An aesthetically pleasing design combined with a robust stainless steel heat exchanger with 10 years warranty. This CB Commercial Boiler is ready to heat any building larger than a house. If more units are required, they can be inter-connected easily with the cascade manager, a standard feature that comes with every CB boiler. A clear display with graphic design makes it easy to monitor and program. Full connectivity (internet/wifi/Modbus/Bacnet) available.

#### European state of the art PCB technology

- Clear display with graphic design
- Modbus connection standard
- Bacnet connection optional
- Easy to read fault history
- Internet and wifi connection possible