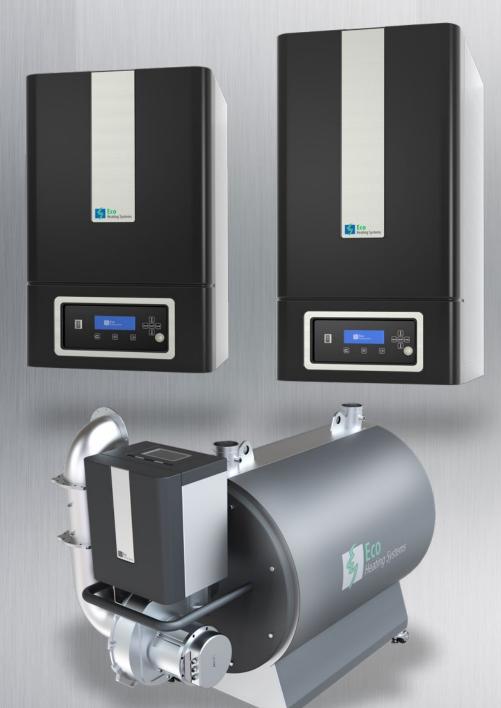

#### **DB - Domestic Boiler**

Very high efficiency!

Coming soon!

Eco Heating Systems

All available as combi or heating only.

# Industrial quality available for residential buildings

The DB range high efficiency wall hung gas domestic boilers are powerful and versatile. Great combination of industrial design and quality is now also available for residential buildings. This hot water and central heating boiler will fit in any private house or small commercial building. Long life span with 10 years warranty on the stainless steel heat exchanger as a standard. Full connectivity (internet/wifi/Modbus/Bacnet) available. The complete range can be supplied as combi or heating only boiler.

#### Features

- Compact and lightweight design
- Stainless steel heat exchanger with a 10-year warranty
- ✓ Built-in energy-efficient pump (A label)
- Wide modulation range
- Easy to use fully back-lit LCD display
- Easy maintenance
- ✓ Internet and wifi connection possible
- LPG conversion available